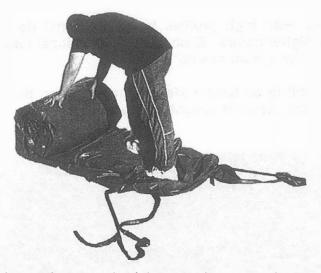

## **DEFLATION PROCEDURES**

- 1. Make sure there are no children inside or around the Ninja Jump unit before you turn the switch off and unplug the blower.
- 2. Disconnect the air tube from the blower, until the second air tube and zippers (if any). Let both air tubes lie parallel to each other so the air can escape freely.
- 3. As the Ninja Jump unit deflates, arrange the columns to fall on top of the base making sure that the deflated unit is evenly spread out.

4. Standing in front of the Ninja Jump unit (Entrance), fold the left side and the right side so that they meet in the middle and then fold one side over the other.

5. Roll the Ninja Jump unit towards the air tubes and then tuck the air tubes into the roll.