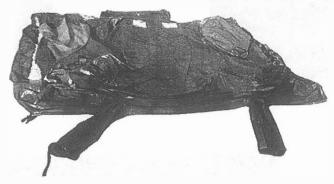

4. Standing in front of the Ninja Jump unit (Entrance), fold the left side and the right side so that they meet in the middle and then fold one side over the other.

5. Roll the Ninja Jump unit towards the air tubes and then tuck the air tubes into the roll.