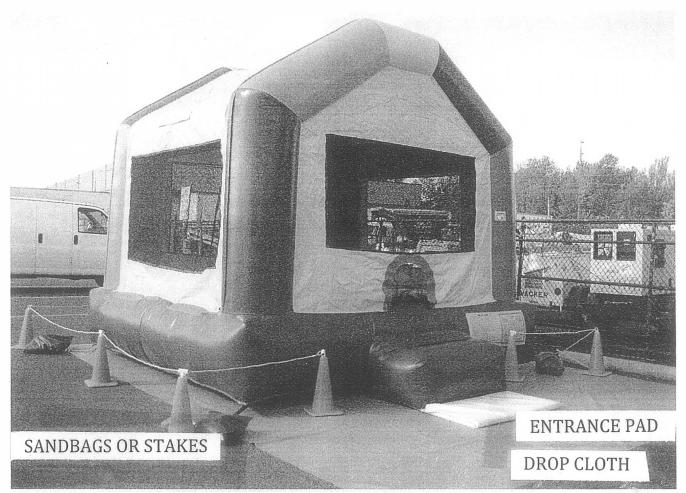

## **SET UP**

Set up, installation, deflation and handling should be done by a QUALIFIED ATTENDANT ONLY.

The inflatable may weigh over 200 lbs. Caution should be exercised when lifting and handling the equipment. Use a dolly to move the equipment.

- 1. **DO NOT** set up when windy and or it rains.
- 2. Select a level area that is a safe distance from water, walls and other obstructions.
- 3. Make certain that there are no overhead utility wires and ground obstacles such as protruding sprinklers or underground pipes of any kind before laying the protective tarp on the selected area.
- 4. Place the inflatable in the middle of the tarp and unroll the unit after removing the straps.

5. Connect either tube snugly (choose the one closest to the electricity source) to the blower using the strap attached to the tube. Make sure that all intake openings of the blower are free from any obstructions.