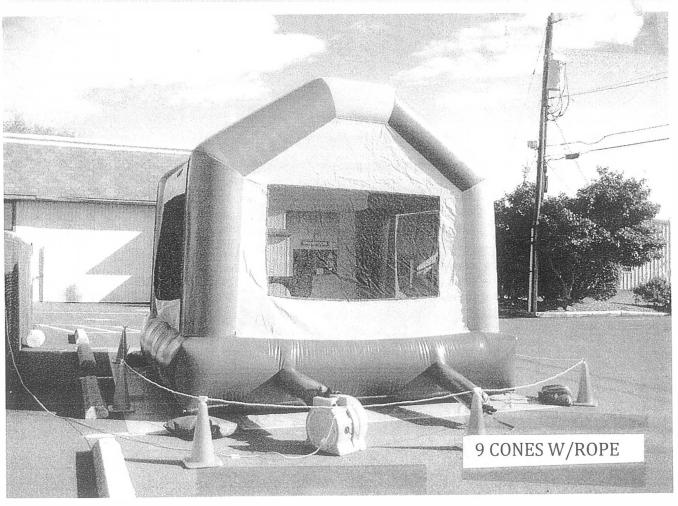

## **SET UP**

Set up, installation, deflation and handling should be done by a QUALIFIED ATTENDANT ONLY.

The inflatable may weigh over 200 lbs. Caution should be exercised when lifting and handling the equipment. Use a dolly to move the equipment.

- 1. **DO NOT** set up when windy and or it rains.
- 2. Select a level area that is a safe distance from water, walls and other obstructions.
- 3. Make certain that there are no overhead utility wires and ground obstacles such as protruding sprinklers or underground pipes of any kind before laying the protective tarp on the selected area.
- 4. Place the inflatable in the middle of the tarp and unroll the unit after removing the straps.

5. Connect either tube snugly (choose the one closest to the electricity source) to the blower using the strap attached to the tube. Make sure that all intake openings of the blower are free from any obstructions.